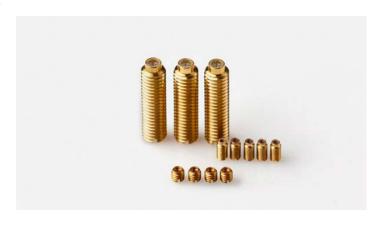

### Description

Vee Jewel Assemblies are typically mounted in screws. This style can ease your mounting of the bearing into your final instrument. Vee Jewel Assemblies can be mounted with or without a spring for load applications which also can help with fine tuning assembly into the instrument. Please contact us for pricing, customization and delivery.