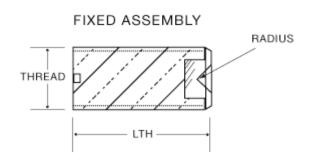

## **Specifications**

| Model       | VS-26                                        |  |
|-------------|----------------------------------------------|--|
| Length      | .531"                                        |  |
| Radius      | .0031/.0047"                                 |  |
| Jewel Size  | V2.00                                        |  |
| Thread Size | #4.00mm x 50thds./ inch UNS-3A spring loaded |  |
| Setting     | BRASS                                        |  |

### Description

Vee Jewel Assemblies are typically mounted in screws. This style can ease your mounting of the bearing into your final instrument. Vee Jewel Assemblies can be mounted with or without a spring for load applications which also can help with fine tuning assembly into the instrument. Please contact us for pricing, customization and delivery.