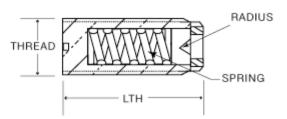

#### SPRING-LOADED ASSEMBLY

### Description

Vee Jewel Assemblies are typically mounted in screws. This style can ease your mounting of the bearing into your final instrument. Vee Jewel Assemblies can be mounted with or without a spring for load applications which also can help with fine tuning assembly into the instrument. Please contact us for pricing, customization and delivery.